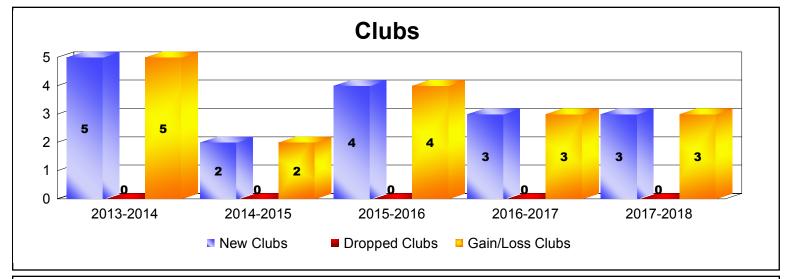

District 403 A4

As of June 2018 Cumulative

| Year      | New<br>Clubs | Dropped<br>Clubs | Gain/<br>Loss<br>Clubs | New<br>Members | Charter<br>Members | Reinstate<br>Members | Transfer<br>Members | Total<br>Member<br>Added | Total<br>Members<br>Dropped | Gain/<br>Loss<br>Members |
|-----------|--------------|------------------|------------------------|----------------|--------------------|----------------------|---------------------|--------------------------|-----------------------------|--------------------------|
| 2013-2014 | 5            | 0                | 5                      | 153            | 133                | 1                    | 4                   | 291                      | -86                         | 205                      |
| 2014-2015 | 2            | 0                | 2                      | 107            | 59                 | 2                    | 0                   | 168                      | -153                        | 15                       |
| 2015-2016 | 4            | 0                | 4                      | 97             | 107                | 13                   | 0                   | 217                      | -147                        | 70                       |
| 2016-2017 | 3            | 0                | 3                      | 190            | 88                 | 16                   | 5                   | 299                      | -158                        | 141                      |
| 2017-2018 | 3            | 0                | 3                      | 148            | 82                 | 9                    | 5                   | 244                      | -214                        | 30                       |
| Average   | 3            | 0                | 3                      | 139            | 94                 | 8                    | 3                   | 244                      | -152                        | 92                       |