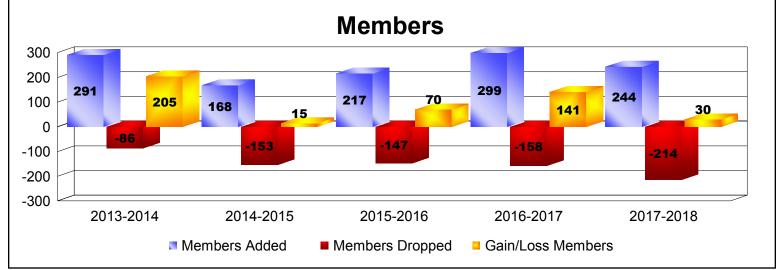

District 403 A4

As of June 2018 Cumulative

| Year      | New<br>Clubs | Dropped<br>Clubs | Gain/<br>Loss<br>Clubs | New<br>Members | Charter<br>Members | Reinstate<br>Members | Transfer<br>Members | Total<br>Member<br>Added | Total<br>Members<br>Dropped | Gain/<br>Loss<br>Members |
|-----------|--------------|------------------|------------------------|----------------|--------------------|----------------------|---------------------|--------------------------|-----------------------------|--------------------------|
| 2013-2014 | 5            | 0                | 5                      | 153            | 133                | 1                    | 4                   | 291                      | -86                         | 205                      |
| 2014-2015 | 2            | 0                | 2                      | 107            | 59                 | 2                    | 0                   | 168                      | -153                        | 15                       |
| 2015-2016 | 4            | 0                | 4                      | 97             | 107                | 13                   | 0                   | 217                      | -147                        | 70                       |
| 2016-2017 | 3            | 0                | 3                      | 190            | 88                 | 16                   | 5                   | 299                      | -158                        | 141                      |
| 2017-2018 | 3            | 0                | 3                      | 148            | 82                 | 9                    | 5                   | 244                      | -214                        | 30                       |
| Average   | 3            | 0                | 3                      | 139            | 94                 | 8                    | 3                   | 244                      | -152                        | 92                       |